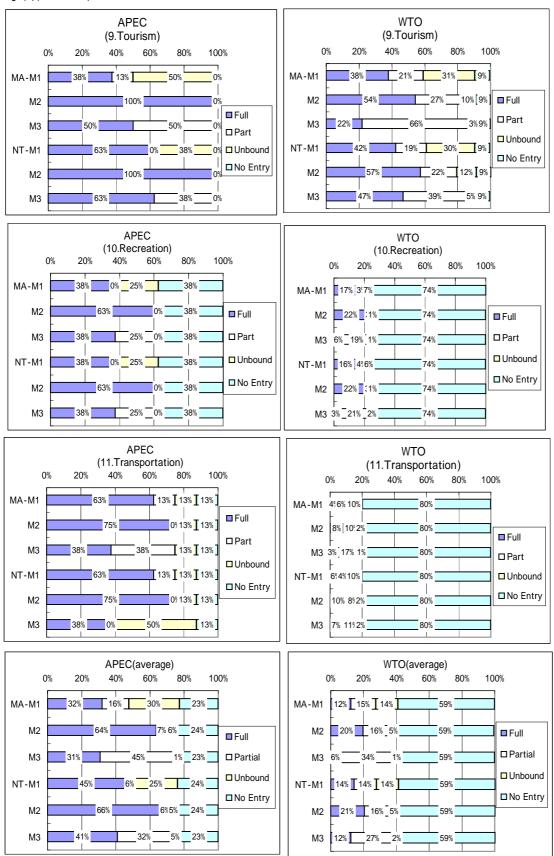

Fig4: Sectoral Structure of commitments, APEC and WTO, MODE 1-3

Fig4(3)(continued)

Source: Same as Fig.2.

Fig4's Datatable: Sectoral Structure of commitments, APEC and WTO, MODE 1-3

wто

| APEC                |                  |              |            |                    |            |            |
|---------------------|------------------|--------------|------------|--------------------|------------|------------|
| Business S          |                  | M2           | M/3        |                    | M2         | M/3        |
| Full                | MA-M1<br>38%     | 63%          | M3<br>13%  | NT-M1<br>63%       | 75%        | M3<br>50%  |
| Part                | 38%              | 25%          | 75%        | 13%                | 13%        | 38%        |
| Unbound             | 13%              | 0%           | 0%         | 13%                | 0%         | 0%         |
| No Entry            | 13%              | 13%          | 13%        | 13%                | 13%        | 13%        |
| () - un un          |                  |              |            |                    |            |            |
| Communic            | MA-M1            | VICES<br>M2  | M3         | NI-M1              | M2         | M3         |
| Full                | 50%              | 75%          | 25%        | 88%                | 88%        | 50%        |
| Part                | 38%              | 13%          | 75%        | 13%                | 13%        | 50%        |
| Unbound             | 13%              | 13%          | 0%         | 0%                 | 0%         | 0%         |
| No Entry            | 0%               | 0%           | 0%         | 0%                 | 0%         | Ŭ%         |
| Construct           |                  |              |            |                    |            |            |
| Constructi          |                  | eering<br>M2 | M3         | NI-M1              | M2         | M3         |
| Full                | MA-M1<br>13%     | 88%          | 50%        | 13%                | 88%        | 63%        |
| Part                | 13%              | 0%           | 38%        | 13%                | 0%         | 25%        |
| Unbound             | 63%              | 0%           | 0%         | 63%                | 0%         | 0%         |
| No Entry            | 13%              | 13%          | 13%        | 13%                | 13%        | 13%        |
|                     |                  |              |            |                    |            |            |
| Distributio         |                  | 8.875        |            |                    |            |            |
| <b>E</b>            | MA-M1            | M2           | M3         | NI - M1            | M2         | M3         |
| Full<br>Part        | 38%              | 50%<br>0%    | 50%<br>13% | 50%<br>0%          | 63%<br>0%  | 38%<br>25% |
| Unbound             | 0%<br>25%        | 13%          | 0%         | 0%<br>13%          | 0%         | 25%        |
| No Entry            | 38%              | 38%          | 38%        | 38%                | 38%        | 38%        |
|                     |                  |              |            |                    |            |            |
| Educationa          |                  | -            |            |                    |            |            |
|                     | MA-M1            | M2           | M3         | NI - M1            | M2         | M3         |
| Full                | 25%              | 38%          | 13%        | 13%                | 25%        | 13%        |
| Part                | 0%<br>25%        | 0%           | 38%        | 13%                | 13%        | 38%        |
| Unbound<br>No Entry | 25%<br>50%       | 13%<br>50%   | 0%<br>50%  | 25%<br>50%         | 13%<br>50% | 0%<br>50%  |
| NO LINUY            | 0070             | 00%          | 00/0       | 00%                | 00%        | 0070       |
| Environme           | ntal Serv        | ICES         |            |                    |            |            |
|                     | MA-M1            | M2           | M3         | NI - M1            | M2         | M3         |
| Full                | 25%              | 63%          | 38%        | 38%                | 63%        | 38%        |
| Part                | 0%               | 0%           | 25%        | 0%                 | 0%         | 25%        |
| Unbound             | 38%              | 0%           | 0%         | 25%                | 0%         | 0%         |
| No Entry            | 38%              | 38%          | 38%        | 38%                | 38%        | 38%        |
| Financial S         | ervices          |              |            |                    |            |            |
| i inariolar e       | MA-M1            | M2           | M3         | N I - M1           | M2         | M3         |
| Full                | 13%              | 38%          | 13%        | 63%                | 50%        | 38%        |
| Part                | 63%              | 38%          | 88%        | 0%                 | 13%        | 63%        |
| Unbound             | 25%              | 13%          | 0%         | 25%                | 25%        | 0%         |
| No Entry            | 0%               | 13%          | 0%         | 13%                | 13%        | 0%         |
| Health Rel          | ated Soc         | al Serv      |            |                    |            |            |
|                     | MA-M1            | M2           | M3         | NI-M1              | M2         | M3         |
| Full                | 13%              | 50%          | 13%        | 13%                | 38%        | 25%        |
| Part                | 0%               | 0%           | 38%        | 0%                 | 13%        | 25%        |
| Unbound             | 38%              | 0%           | 0%         | 38%                | 0%         | 0%         |
| No Entry            | 50%              | 50%          | 50%        | 50%                | 50%        | 50%        |
|                     | _                |              |            | -                  |            |            |
| Tourism S           | ervices<br>MA-M1 | M2           | M3         | NI-M1              | M2         | M3         |
| Full                | 38%              | 100%         | 50%        | 63%                | 100%       | 63%        |
| Part                | 13%              | 0%           | 50%        | 0%                 | 0%         | 38%        |
| Unbound             | 50%              | 0%           | 0%         | 38%                | 0%         | 0%         |
| No Entry            | 0%               | 0%           | 0%         | 0%                 | 0%         | 0%         |
|                     |                  |              |            |                    |            |            |
| Recreation          |                  |              | N 47 1     |                    | 8.000      |            |
| Full                | MA-M1            | M2           | M3         | NI - M1            | M2         | M3         |
| Part Part           | 38%<br>0%        | 63%<br>0%    | 38%<br>25% | <u>38%</u><br>0%   | 63%<br>0%  | 38%<br>25% |
| Unbound             | 25%              | 0%           | 0%         | 25%                | 0%         | 0%         |
| No Entry            | 38%              | 38%          | 38%        | 38%                | 38%        | 38%        |
|                     |                  |              |            |                    |            |            |
| I ransport          |                  |              |            |                    |            |            |
|                     | MA-M1            | M2           | M3         | NI - M1            | M2         | M3         |
| Full                | 63%              | /5%          | 38%        | 63%                | /5%        | 38%        |
| Part                | 13%              | 0%           | 38%        | 13%                | 0%         | 0%         |
| Unbound<br>No Entry | 13%<br>13%       | 13%<br>13%   | 13%<br>13% | 1 <u>3%</u><br>13% | 13%<br>13% | 50%<br>13% |
|                     | 10/0             | 10/0         | 10/0       | 10/0               | 10/0       | 10/0       |
| lotal               | APEC             |              |            |                    |            |            |
|                     | MA-M1            | M2           | M3         | N I - M1           | M2         | M3         |
| Full                | 32%              | 64%          | 31%        | 45%                | 66%        | 41%        |
| Partial             | 16%              | 7%           | 45%        | 6%                 | 6%         | 32%        |
| Unbound             | 30%              | 6%           | 1%         | 25%                | 5%         | 5%         |
| No Entry            | 23%              | 24%          | 23%        | 24%                | 24%        | 23%        |
| NO Entry            |                  |              |            |                    |            |            |