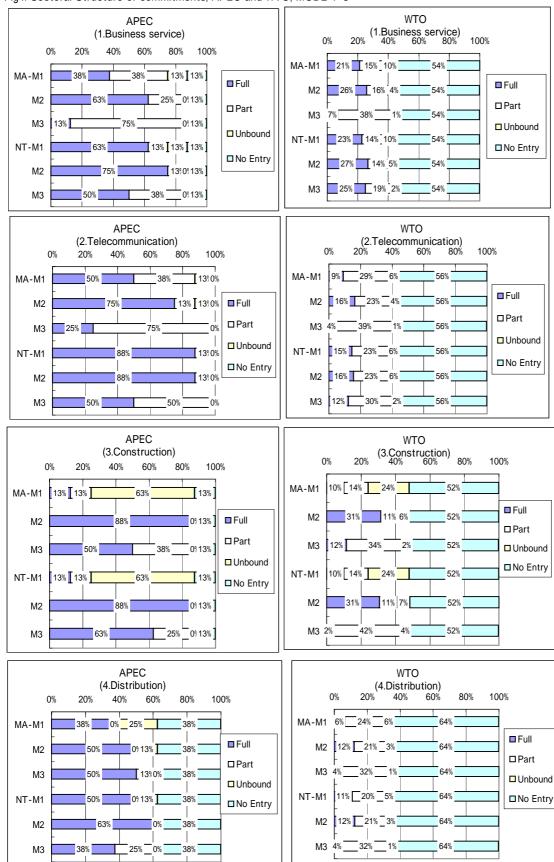

Fig4: Sectoral Structure of commitments, APEC and WTO, MODE 1-3

Fig4(3)(continued)

Source: Same as Fig.2.

Fig4's Datatable: Sectoral Structure of commitments, APEC and WTO, MODE 1-3

wто

| APEC                |                  |              |            |                    |            |            |
|---------------------|------------------|--------------|------------|--------------------|------------|------------|
| Business S          |                  | M2           | M/3        |                    | M2         | M/3        |
| Full                | MA-M1<br>38%     | 63%          | M3<br>13%  | NT-M1<br>63%       | 75%        | M3<br>50%  |
| Part                | 38%              | 25%          | 75%        | 13%                | 13%        | 38%        |
| Unbound             | 13%              | 0%           | 0%         | 13%                | 0%         | 0%         |
| No Entry            | 13%              | 13%          | 13%        | 13%                | 13%        | 13%        |
| () - un un          |                  |              |            |                    |            |            |
| Communic            | MA-M1            | VICES<br>M2  | M3         | NI-M1              | M2         | M3         |
| Full                | 50%              | 75%          | 25%        | 88%                | 88%        | 50%        |
| Part                | 38%              | 13%          | 75%        | 13%                | 13%        | 50%        |
| Unbound             | 13%              | 13%          | 0%         | 0%                 | 0%         | 0%         |
| No Entry            | 0%               | 0%           | 0%         | 0%                 | 0%         | Ŭ%         |
| Construct           |                  |              |            |                    |            |            |
| Constructi          |                  | eering<br>M2 | M3         | NI-M1              | M2         | M3         |
| Full                | MA-M1<br>13%     | 88%          | 50%        | 13%                | 88%        | 63%        |
| Part                | 13%              | 0%           | 38%        | 13%                | 0%         | 25%        |
| Unbound             | 63%              | 0%           | 0%         | 63%                | 0%         | 0%         |
| No Entry            | 13%              | 13%          | 13%        | 13%                | 13%        | 13%        |
|                     |                  |              |            |                    |            |            |
| Distributio         |                  | 8.875        |            |                    |            |            |
| <b>E</b>            | MA-M1            | M2           | M3         | NI - M1            | M2         | M3         |
| Full<br>Part        | 38%              | 50%<br>0%    | 50%<br>13% | 50%<br>0%          | 63%<br>0%  | 38%<br>25% |
| Unbound             | 0%<br>25%        | 13%          | 0%         | 0%<br>13%          | 0%         | 25%        |
| No Entry            | 38%              | 38%          | 38%        | 38%                | 38%        | 38%        |
|                     |                  |              |            |                    |            |            |
| Educationa          |                  | -            |            |                    |            |            |
|                     | MA-M1            | M2           | M3         | NI - M1            | M2         | M3         |
| Full                | 25%              | 38%          | 13%        | 13%                | 25%        | 13%        |
| Part                | 0%<br>25%        | 0%           | 38%        | 13%                | 13%        | 38%        |
| Unbound<br>No Entry | 25%<br>50%       | 13%<br>50%   | 0%<br>50%  | 25%<br>50%         | 13%<br>50% | 0%<br>50%  |
| NO LINUY            | 0070             | 00%          | 00/0       | 00%                | 00%        | 0070       |
| Environme           | ntal Serv        | ICES         |            |                    |            |            |
|                     | MA-M1            | M2           | M3         | NI - M1            | M2         | M3         |
| Full                | 25%              | 63%          | 38%        | 38%                | 63%        | 38%        |
| Part                | 0%               | 0%           | 25%        | 0%                 | 0%         | 25%        |
| Unbound             | 38%              | 0%           | 0%         | 25%                | 0%         | 0%         |
| No Entry            | 38%              | 38%          | 38%        | 38%                | 38%        | 38%        |
| Financial S         | ervices          |              |            |                    |            |            |
| i inariolar e       | MA-M1            | M2           | M3         | N I - M1           | M2         | M3         |
| Full                | 13%              | 38%          | 13%        | 63%                | 50%        | 38%        |
| Part                | 63%              | 38%          | 88%        | 0%                 | 13%        | 63%        |
| Unbound             | 25%              | 13%          | 0%         | 25%                | 25%        | 0%         |
| No Entry            | 0%               | 13%          | 0%         | 13%                | 13%        | 0%         |
| Health Rel          | ated Soc         | al Serv      |            |                    |            |            |
|                     | MA-M1            | M2           | M3         | NI-M1              | M2         | M3         |
| Full                | 13%              | 50%          | 13%        | 13%                | 38%        | 25%        |
| Part                | 0%               | 0%           | 38%        | 0%                 | 13%        | 25%        |
| Unbound             | 38%              | 0%           | 0%         | 38%                | 0%         | 0%         |
| No Entry            | 50%              | 50%          | 50%        | 50%                | 50%        | 50%        |
|                     | _                |              |            | -                  |            |            |
| Tourism S           | ervices<br>MA-M1 | M2           | M3         | NI-M1              | M2         | M3         |
| Full                | 38%              | 100%         | 50%        | 63%                | 100%       | 63%        |
| Part                | 13%              | 0%           | 50%        | 0%                 | 0%         | 38%        |
| Unbound             | 50%              | 0%           | 0%         | 38%                | 0%         | 0%         |
| No Entry            | 0%               | 0%           | 0%         | 0%                 | 0%         | 0%         |
|                     |                  |              |            |                    |            |            |
| Recreation          |                  |              | N 47 1     |                    | 8.000      |            |
| Full                | MA-M1            | M2           | M3         | NI - M1            | M2         | M3         |
| Part Part           | 38%<br>0%        | 63%<br>0%    | 38%<br>25% | <u>38%</u><br>0%   | 63%<br>0%  | 38%<br>25% |
| Unbound             | 25%              | 0%           | 0%         | 25%                | 0%         | 0%         |
| No Entry            | 38%              | 38%          | 38%        | 38%                | 38%        | 38%        |
|                     |                  |              |            |                    |            |            |
| I ransport          |                  |              |            |                    |            |            |
|                     | MA-M1            | M2           | M3         | NI - M1            | M2         | M3         |
| Full                | 63%              | /5%          | 38%        | 63%                | /5%        | 38%        |
| Part                | 13%              | 0%           | 38%        | 13%                | 0%         | 0%         |
| Unbound<br>No Entry | 13%<br>13%       | 13%<br>13%   | 13%<br>13% | 1 <u>3%</u><br>13% | 13%<br>13% | 50%<br>13% |
|                     | 10/0             | 10/0         | 10/0       | 10/0               | 10/0       | 10/0       |
| lotal               | APEC             |              |            |                    |            |            |
|                     | MA-M1            | M2           | M3         | N I - M1           | M2         | M3         |
| Full                | 32%              | 64%          | 31%        | 45%                | 66%        | 41%        |
| Partial             | 16%              | 7%           | 45%        | 6%                 | 6%         | 32%        |
| Unbound             | 30%              | 6%           | 1%         | 25%                | 5%         | 5%         |
| No Entry            | 23%              | 24%          | 23%        | 24%                | 24%        | 23%        |
| NO Entry            |                  |              |            |                    |            |            |