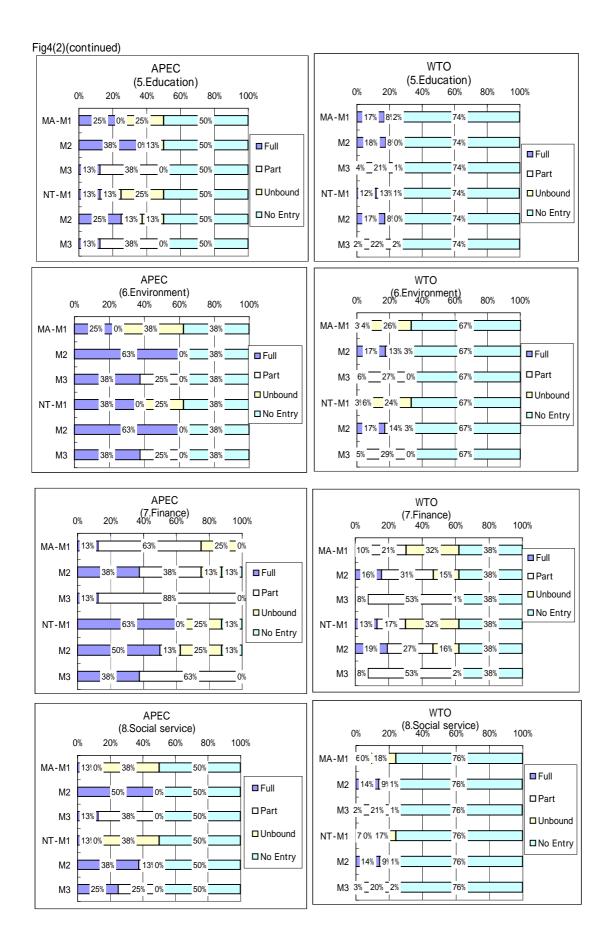

Fig4: Sectoral Structure of commitments, APEC and WTO, MODE 1-3

Fig4(3)(continued)

Source: Same as Fig.2.

Fig4's Datatable: Sectoral Structure of commitments, APEC and WTO, MODE 1-3

wто

| APEC                |                  |              |            |                    |            |            |
|---------------------|------------------|--------------|------------|--------------------|------------|------------|
| Business S          |                  | M2           | M/3        |                    | M2         | M/3        |
| Full                | MA-M1<br>38%     | 63%          | M3<br>13%  | NT-M1<br>63%       | 75%        | M3<br>50%  |
| Part                | 38%              | 25%          | 75%        | 13%                | 13%        | 38%        |
| Unbound             | 13%              | 0%           | 0%         | 13%                | 0%         | 0%         |
| No Entry            | 13%              | 13%          | 13%        | 13%                | 13%        | 13%        |
| () - un un          |                  |              |            |                    |            |            |
| Communic            | MA-M1            | VICES<br>M2  | M3         | NI-M1              | M2         | M3         |
| Full                | 50%              | 75%          | 25%        | 88%                | 88%        | 50%        |
| Part                | 38%              | 13%          | 75%        | 13%                | 13%        | 50%        |
| Unbound             | 13%              | 13%          | 0%         | 0%                 | 0%         | 0%         |
| No Entry            | 0%               | 0%           | 0%         | 0%                 | 0%         | Ŭ%         |
| Construct           |                  |              |            |                    |            |            |
| Constructi          |                  | eering<br>M2 | M3         | NI-M1              | M2         | M3         |
| Full                | MA-M1<br>13%     | 88%          | 50%        | 13%                | 88%        | 63%        |
| Part                | 13%              | 0%           | 38%        | 13%                | 0%         | 25%        |
| Unbound             | 63%              | 0%           | 0%         | 63%                | 0%         | 0%         |
| No Entry            | 13%              | 13%          | 13%        | 13%                | 13%        | 13%        |
|                     |                  |              |            |                    |            |            |
| Distributio         |                  | 8.875        |            |                    |            |            |
| <b>E</b>            | MA-M1            | M2           | M3         | NI - M1            | M2         | M3         |
| Full<br>Part        | 38%              | 50%<br>0%    | 50%<br>13% | 50%<br>0%          | 63%<br>0%  | 38%<br>25% |
| Unbound             | 0%<br>25%        | 13%          | 0%         | 0%<br>13%          | 0%         | 25%        |
| No Entry            | 38%              | 38%          | 38%        | 38%                | 38%        | 38%        |
|                     |                  |              |            |                    |            |            |
| Educationa          |                  | -            |            |                    |            |            |
|                     | MA-M1            | M2           | M3         | NI - M1            | M2         | M3         |
| Full                | 25%              | 38%          | 13%        | 13%                | 25%        | 13%        |
| Part                | 0%<br>25%        | 0%           | 38%        | 13%                | 13%        | 38%        |
| Unbound<br>No Entry | 25%<br>50%       | 13%<br>50%   | 0%<br>50%  | 25%<br>50%         | 13%<br>50% | 0%<br>50%  |
| NO LINUY            | 0070             | 00%          | 00/0       | 00%                | 00%        | 0070       |
| Environme           | ntal Serv        | ICES         |            |                    |            |            |
|                     | MA-M1            | M2           | M3         | NI - M1            | M2         | M3         |
| Full                | 25%              | 63%          | 38%        | 38%                | 63%        | 38%        |
| Part                | 0%               | 0%           | 25%        | 0%                 | 0%         | 25%        |
| Unbound             | 38%              | 0%           | 0%         | 25%                | 0%         | 0%         |
| No Entry            | 38%              | 38%          | 38%        | 38%                | 38%        | 38%        |
| Financial S         | ervices          |              |            |                    |            |            |
| i inariolar e       | MA-M1            | M2           | M3         | N I - M1           | M2         | M3         |
| Full                | 13%              | 38%          | 13%        | 63%                | 50%        | 38%        |
| Part                | 63%              | 38%          | 88%        | 0%                 | 13%        | 63%        |
| Unbound             | 25%              | 13%          | 0%         | 25%                | 25%        | 0%         |
| No Entry            | 0%               | 13%          | 0%         | 13%                | 13%        | 0%         |
| Health Rel          | ated Soc         | al Serv      |            |                    |            |            |
|                     | MA-M1            | M2           | M3         | NI-M1              | M2         | M3         |
| Full                | 13%              | 50%          | 13%        | 13%                | 38%        | 25%        |
| Part                | 0%               | 0%           | 38%        | 0%                 | 13%        | 25%        |
| Unbound             | 38%              | 0%           | 0%         | 38%                | 0%         | 0%         |
| No Entry            | 50%              | 50%          | 50%        | 50%                | 50%        | 50%        |
|                     | _                |              |            | -                  |            |            |
| Tourism S           | ervices<br>MA-M1 | M2           | M3         | NI-M1              | M2         | M3         |
| Full                | 38%              | 100%         | 50%        | 63%                | 100%       | 63%        |
| Part                | 13%              | 0%           | 50%        | 0%                 | 0%         | 38%        |
| Unbound             | 50%              | 0%           | 0%         | 38%                | 0%         | 0%         |
| No Entry            | 0%               | 0%           | 0%         | 0%                 | 0%         | 0%         |
|                     |                  |              |            |                    |            |            |
| Recreation          |                  |              | N 47 1     |                    | 8.000      |            |
| Full                | MA-M1            | M2           | M3         | NI - M1            | M2         | M3         |
| Part Part           | 38%<br>0%        | 63%<br>0%    | 38%<br>25% | <u>38%</u><br>0%   | 63%<br>0%  | 38%<br>25% |
| Unbound             | 25%              | 0%           | 0%         | 25%                | 0%         | 0%         |
| No Entry            | 38%              | 38%          | 38%        | 38%                | 38%        | 38%        |
|                     |                  |              |            |                    |            |            |
| I ransport          |                  |              |            |                    |            |            |
|                     | MA-M1            | M2           | M3         | NI - M1            | M2         | M3         |
| Full                | 63%              | /5%          | 38%        | 63%                | /5%        | 38%        |
| Part                | 13%              | 0%           | 38%        | 13%                | 0%         | 0%         |
| Unbound<br>No Entry | 13%<br>13%       | 13%<br>13%   | 13%<br>13% | 1 <u>3%</u><br>13% | 13%<br>13% | 50%<br>13% |
|                     | 10/0             | 10/0         | 10/0       | 10/0               | 10/0       | 10/0       |
| lotal               | APEC             |              |            |                    |            |            |
|                     | MA-M1            | M2           | M3         | N I - M1           | M2         | M3         |
| Full                | 32%              | 64%          | 31%        | 45%                | 66%        | 41%        |
| Partial             | 16%              | 7%           | 45%        | 6%                 | 6%         | 32%        |
| Unbound             | 30%              | 6%           | 1%         | 25%                | 5%         | 5%         |
| No Entry            | 23%              | 24%          | 23%        | 24%                | 24%        | 23%        |
| NO Entry            |                  |              |            |                    |            |            |