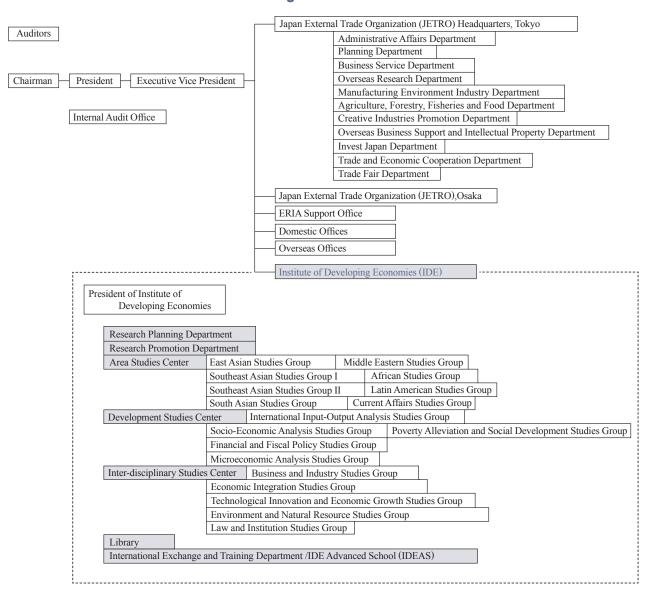

## X. Organization

## 1. Organization Chart



## 2. Budget for Fiscal Year 2013

(Unit: ten thousand yen)

| 《Income》         | 3,363,489 |
|------------------|-----------|
| Government grant | 3,143,597 |
| Other income     | 219,892   |
|                  |           |

| 《Expenditure》                                                        | 3,363,489 |
|----------------------------------------------------------------------|-----------|
| Research                                                             | 342,723   |
| Publications, Seminars and Lectures                                  | 94,478    |
| Expenses for supporting activities towards the establishment of ERIA | 304,107   |
| Personal costs and related expenses                                  | 2,601,145 |
| Research of contract basis