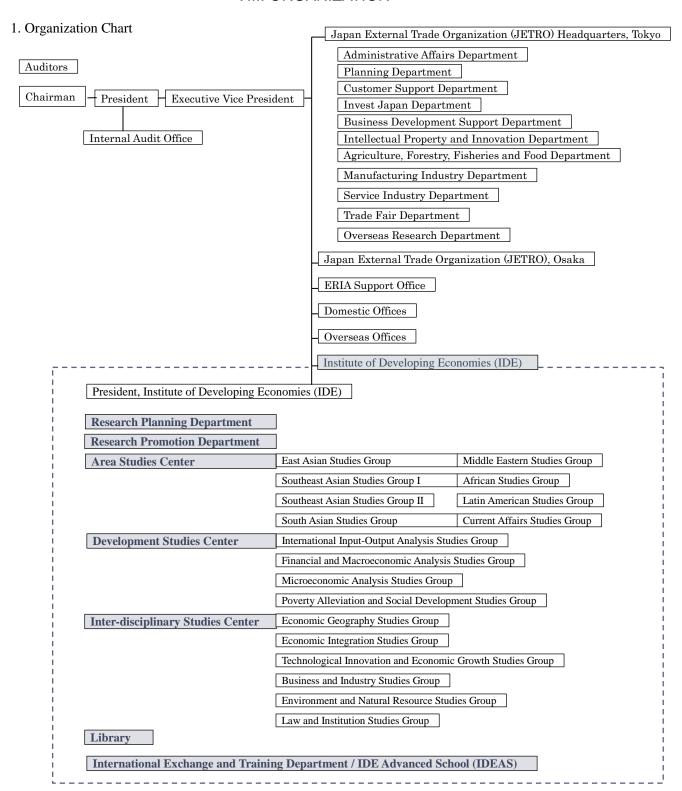

## VIII. ORGANIZATION



## ORGANIZATION

## 2. Budget for Fiscal Year 2016

|                                          | ( Unit: thousand yen ) |
|------------------------------------------|------------------------|
| Income                                   | 3,374,173              |
| Government Grant                         | 3,192,218              |
| Other Income                             | 181,955                |
|                                          |                        |
| Expenditure                              | 3,374,173              |
| Research                                 | 280,789                |
| Research Exchange and Network Activities | 91,758                 |
| Publications, Seminars and Lectures      | 100,768                |
| Library                                  | 1