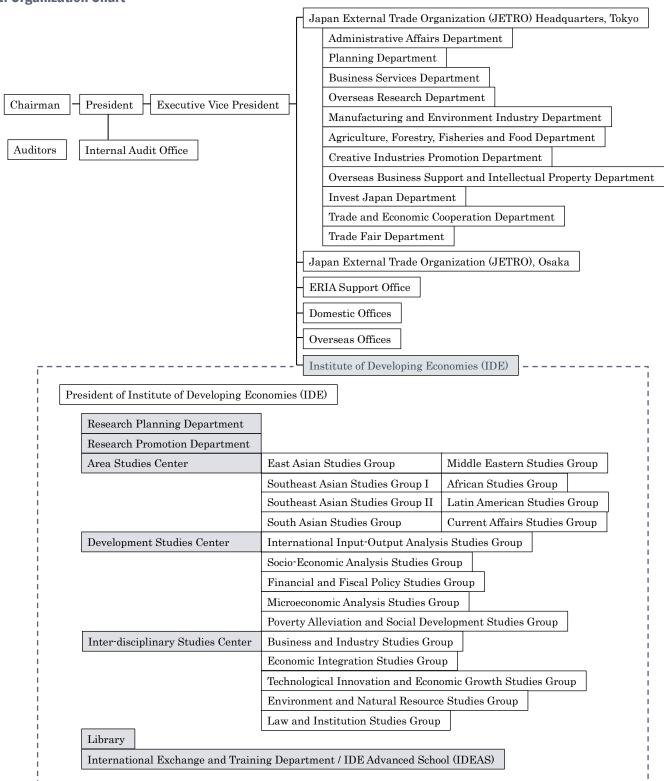

## X. Organization

## 1. Organization Chart



## 2. Budget for Fiscal Year 2015

(Unit: thousand yen)

|                                          | ( Grint: tribubaria yori ) |
|------------------------------------------|----------------------------|
| ncome                                    | 3,555,745                  |
| Government Grant                         | 3,338,233                  |
| Other Income                             | 217,512                    |
| Expenditure                              | 3,555,745                  |
| Research                                 | 245,600                    |
| Research Exchange and Network Activities | 94,000                     |
| Publications, Seminars and Lectures      | 103,017                    |
| Library                                  | 246,400                    |
|